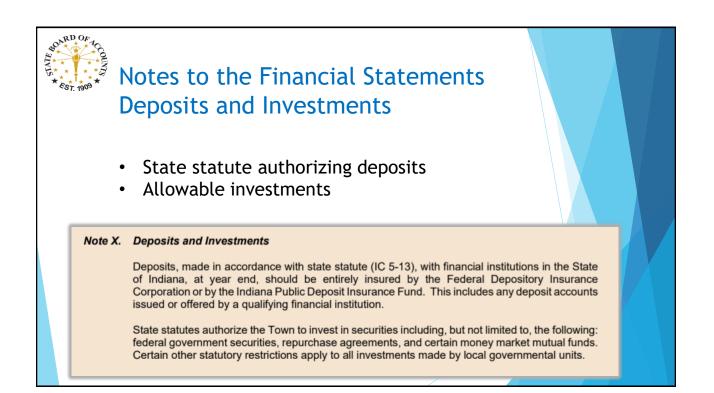

amounts receipted from and used for specific sources and uses
- G. Fund Accounting

BONRD OF

Separate funds are established, maintained, and reported by the Town. Each fund is used to account for amounts received from and used for specific sources and uses as determined by various regulations. Restrictions on some funds are set by statute while other funds are internally restricted by the Town. The amounts accounted for in a specific fund may only be available for use for certain, legally-restricted purposes. Additionally, some funds are used to account for assets held by the Town in a trustee capacity as an agent of individuals, private organizations, other funds, or other governmental units and, therefore, the funds cannot be used for any expenditures of the unit itself.



























| BOARD<br>BUVIS<br>* EST | 0.4<br>1908 *                             | 2018 AFR Debt Sch                                                                                          | edule                                           |                                       |
|-------------------------|-------------------------------------------|------------------------------------------------------------------------------------------------------------|-------------------------------------------------|---------------------------------------|
| for g                   | ateway                                    | An Information for Indiana Data Site                                                                       |                                                 |