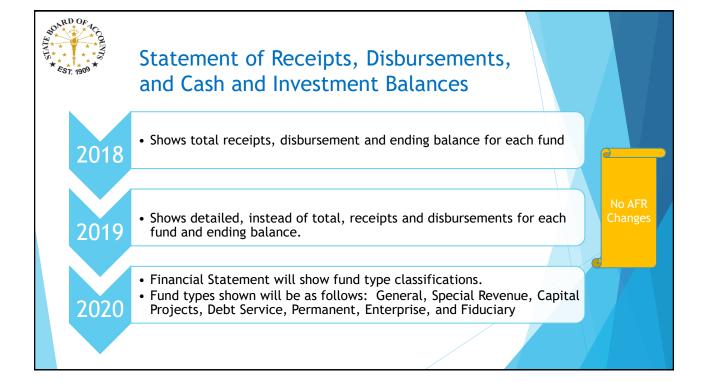

|                                                              | FINANCIAL STATEMENTS                                                                                                                                                                                                                                                                                                                                                                                                                                                                                                                                                                                                                                                                                                                                                                                                                                                                                                                                                                                                                                                                                                                                                                                                                                                                                                                                                                                                                                                                                                                                                                                                                                                                                                                                                                                                                                                               | FINANCIAL STATEMENTS                                                                                                                                                                                                                                                                                                                                                                                                                                                                                                                                                            |
|--------------------------------------------------------------|------------------------------------------------------------------------------------------------------------------------------------------------------------------------------------------------------------------------------------------------------------------------------------------------------------------------------------------------------------------------------------------------------------------------------------------------------------------------------------------------------------------------------------------------------------------------------------------------------------------------------------------------------------------------------------------------------------------------------------------------------------------------------------------------------------------------------------------------------------------------------------------------------------------------------------------------------------------------------------------------------------------------------------------------------------------------------------------------------------------------------------------------------------------------------------------------------------------------------------------------------------------------------------------------------------------------------------------------------------------------------------------------------------------------------------------------------------------------------------------------------------------------------------------------------------------------------------------------------------------------------------------------------------------------------------------------------------------------------------------------------------------------------------------------------------------------------------------------------------------------------------|---------------------------------------------------------------------------------------------------------------------------------------------------------------------------------------------------------------------------------------------------------------------------------------------------------------------------------------------------------------------------------------------------------------------------------------------------------------------------------------------------------------------------------------------------------------------------------|
| FINANCIAL STATEMENTS ments, and Cash and Investment Balances | Statement of Receipts, Disbursements, and Cash and Investment Balances                                                                                                                                                                                                                                                                                                                                                                                                                                                                                                                                                                                                                                                                                                                                                                                                                                                                                                                                                                                                                                                                                                                                                                                                                                                                                                                                                                                                                                                                                                                                                                                                                                                                                                                                                                                                             | Statement of Receipts, Disbursements, and Cash and Investment Balances                                                                                                                                                                                                                                                                                                                                                                                                                                                                                                          |
|                                                              |                                                                                                                                                                                                                                                                                                                                                                                                                                                                                                                                                                                                                                                                                                                                                                                                                                                                                                                                                                                                                                                                                                                                                                                                                                                                                                                                                                                                                                                                                                                                                                                                                                                                                                                                                                                                                                                                                    |                                                                                                                                                                                                                                                                                                                                                                                                                                                                                                                                                                                 |
| sements, and ending balance for each fund                    | <ul> <li>The Combining Schedules from the supplementary information will be shown as the<br/>Statement of Receipts, Disbursements, and Cash and Investment Balances</li> </ul>                                                                                                                                                                                                                                                                                                                                                                                                                                                                                                                                                                                                                                                                                                                                                                                                                                                                                                                                                                                                                                                                                                                                                                                                                                                                                                                                                                                                                                                                                                                                                                                                                                                                                                     | <ul> <li>Financial statement will show fund type classifications. The information submitted in<br/>Gateway will be aggregated and presented in the appropriate fund type classification.</li> </ul>                                                                                                                                                                                                                                                                                                                                                                             |
|                                                              | AND ADDRESS AND ADDRES | - Fund types shown will be as follows: General, Special Revenue, Capital Projects, Debt                                                                                                                                                                                                                                                                                                                                                                                                                                                                                         |
|                                                              | <ul> <li>Shows detailed, instead of total, receipts and disbursements for each fund and ending<br/>balance (i.e. receipts from taxes, charges for services, intergovernmental, etc.)</li> </ul>                                                                                                                                                                                                                                                                                                                                                                                                                                                                                                                                                                                                                                                                                                                                                                                                                                                                                                                                                                                                                                                                                                                                                                                                                                                                                                                                                                                                                                                                                                                                                                                                                                                                                    | Service, Permanent, Enterprise, and Fiduciary                                                                                                                                                                                                                                                                                                                                                                                                                                                                                                                                   |
|                                                              | NOTES TO THE FINANCIAL STATEMENTS                                                                                                                                                                                                                                                                                                                                                                                                                                                                                                                                                                                                                                                                                                                                                                                                                                                                                                                                                                                                                                                                                                                                                                                                                                                                                                                                                                                                                                                                                                                                                                                                                                                                                                                                                                                                                                                  | NOTES TO THE FINANCIAL STATEMENTS                                                                                                                                                                                                                                                                                                                                                                                                                                                                                                                                               |
| ng Policies                                                  |                                                                                                                                                                                                                                                                                                                                                                                                                                                                                                                                                                                                                                                                                                                                                                                                                                                                                                                                                                                                                                                                                                                                                                                                                                                                                                                                                                                                                                                                                                                                                                                                                                                                                                                                                                                                                                                                                    | Summary of Significant Accounting Policies                                                                                                                                                                                                                                                                                                                                                                                                                                                                                                                                      |
|                                                              | <ul> <li>No changes to existing accounting policy notes</li> </ul>                                                                                                                                                                                                                                                                                                                                                                                                                                                                                                                                                                                                                                                                                                                                                                                                                                                                                                                                                                                                                                                                                                                                                                                                                                                                                                                                                                                                                                                                                                                                                                                                                                                                                                                                                                                                                 | - No changes                                                                                                                                                                                                                                                                                                                                                                                                                                                                                                                                                                    |
|                                                              | <ul> <li>Added a section for capitalization thresholds to indicate what qualifies as a capital asset</li> </ul>                                                                                                                                                                                                                                                                                                                                                                                                                                                                                                                                                                                                                                                                                                                                                                                                                                                                                                                                                                                                                                                                                                                                                                                                                                                                                                                                                                                                                                                                                                                                                                                                                                                                                                                                                                    |                                                                                                                                                                                                                                                                                                                                                                                                                                                                                                                                                                                 |
| 5                                                            | ments, and Cash and investment Balances<br>sements, and ending balance for each fund<br>to THE FINANCIAL STATEMENTS<br>ing Policies                                                                                                                                                                                                                                                                                                                                                                                                                                                                                                                                                                                                                                                                                                                                                                                                                                                                                                                                                                                                                                                                                                                                                                                                                                                                                                                                                                                                                                                                                                                                                                                                                                                                                                                                                | sements, and ending balance for each fund     - The Combining Schedules from the supplementary information will be shown as the<br>Statement of Receipts, Disbursements, and Cash and Investment Balances       - Shows detailed, instead of total, receipts and disbursements for each fund and ending<br>balance (i.e. receipts from taxes, charges for services, intergovernmental, etc.)       STO THE FINANCIAL STATEMENTS       NOTES TO THE FINANCIAL STATEMENTS       Summary of Significant Accounting Policies       - No changes to existing accounting policy notes |