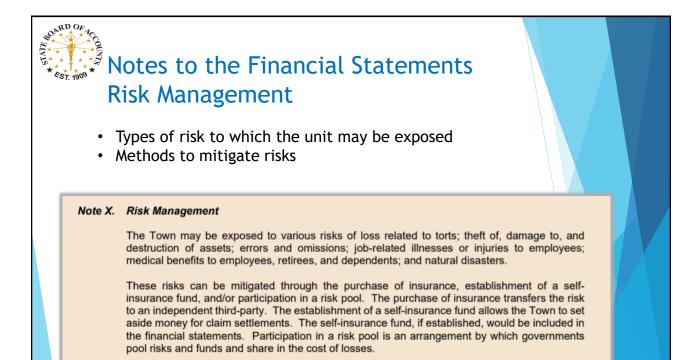

#### A. Reporting Entity

The Town was established under the laws of the State of Indiana. The Town operates under a Town Council form of government and provides some or all of the following services: public safety (police and fire), highways and streets, health and social services, culture and recreation, public improvements, planning and zoning, general administrative services, water, wastewater, electric, gas, storm water, trash, aviation, and urban redevelopment and housing.