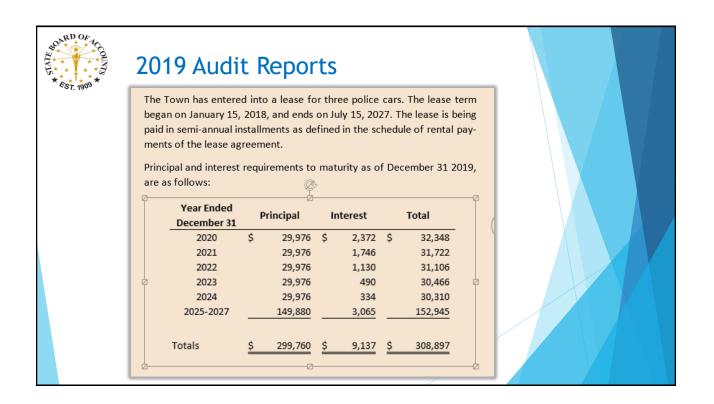

## 2019 Gateway Changes

RDOA

|                         | Debt Class | Description or Purpose | Beginning<br>Principal | Additions | Reductions | Ending Principal Balance<br>as of December 31, 201X | • |
|-------------------------|------------|------------------------|------------------------|-----------|------------|-----------------------------------------------------|---|
| Governmental Activities |            |                        |                        |           |            |                                                     |   |
| Other Enterprise        |            |                        |                        |           |            |                                                     |   |
| Other Enterprise        |            |                        |                        |           |            |                                                     |   |
| Other Enterprise        |            |                        |                        |           |            |                                                     |   |