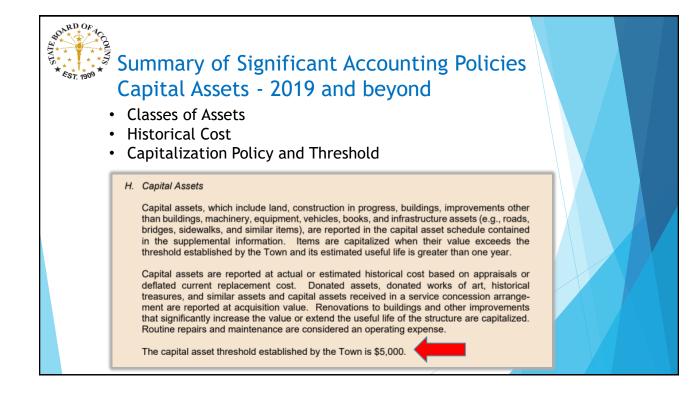

o account for amounts receipted from and used for specific sources and uses
- G. Fund Accounting

BONRD OF

Separate funds are established, maintained, and reported by the Town. Each fund is used to account for amounts received from and used for specific sources and uses as determined by various regulations. Restrictions on some funds are set by statute while other funds are internally restricted by the Town. The amounts accounted for in a specific fund may only be available for use for certain, legally-restricted purposes. Additionally, some funds are used to account for assets held by the Town in a trustee capacity as an agent of individuals, private organizations, other funds, or other governmental units and, therefore, the funds cannot be used for any expenditures of the unit itself.



























| BOARD<br>BUVIS<br>* EST | 0.4<br>1908 *                             | 2018 AFR Debt Sch                                                                                          | edule                                           |                                       |
|-------------------------|-------------------------------------------|------------------------------------------------------------------------------------------------------------|-------------------------------------------------|---------------------------------------|
| for g                   | ateway                                    | An Information for Indiana Data Site                                                                       |                                                 |