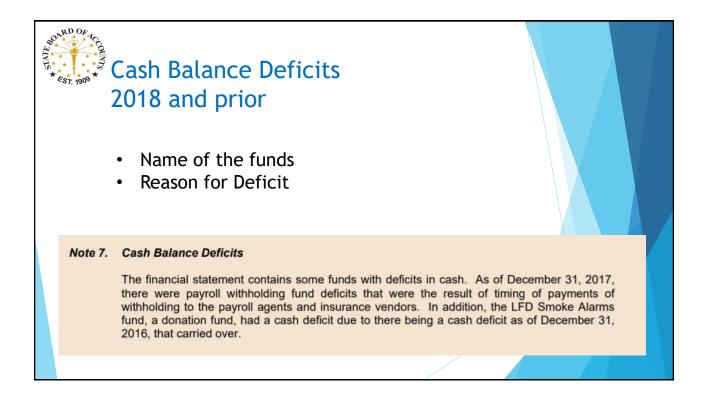

|                                       | \$     | 3,824            | \$ 23,305 |   |  |
|                                         |           |     |              |                                       |        |                  |           |   |  |



• Description of Interfund Loans

RDOF

The balance of 6,145 due from the Water – Depreciation/Imp fund to the general fund resulted from a loan made to establish working capital when the fund was first created; 5,000 of the balance is scheduled to be collected in the subsequent year.

All remaining balances resulted from the time lag between the dates that (1) interfund goods and services are provided or reimbursable disbursements occur, (2) transactions are recorded in the accounting system, and (3) payments between funds are made.





| <ul> <li>Deficit Fund Balances</li> <li>2019 Version</li> <li>Title Change for the Note</li> <li>Name of the Fund</li> <li>Dollar Amount</li> <li>Reason for the deficit not included</li> </ul>            |                                                 |
|-------------------------------------------------------------------------------------------------------------------------------------------------------------------------------------------------------------|-------------------------------------------------|
| Note X. Deficit Fund Balances<br>The following funds have deficit fund balances at December 31, 2019:<br>Sanitation Revenue<br>Parks and Recreation<br>Community Development<br>Total deficit fund balances | \$ 6,463<br>9,606<br><u>16,544</u><br>\$ 32,613 |





Notes to the Financ