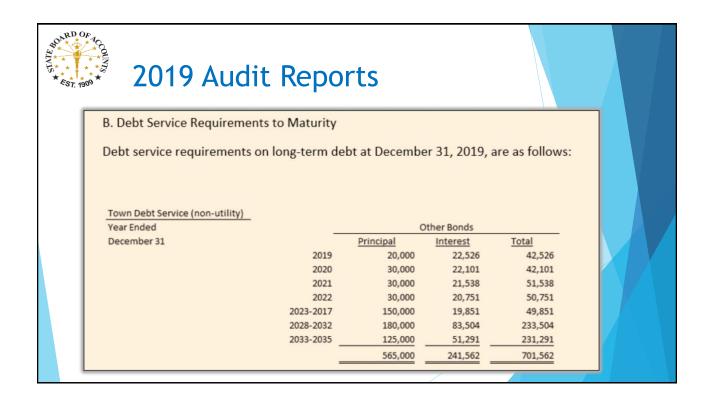

|                                                 | _       |                           | _    |             |              | /     | /                        |                     | X |  |



## AFR Checklist - Long-Term Debt

- Identify long-term debt by major class
- Identify each major class by activity
- Determine the beginning balance of each debt class by activity
- Determine additions and reductions in long-term debt balances
- Determine the ending balance of each debt class by activity
- Determine the portion of each long-term debt type due within one year
- Complete Debt Management Report information
- Update Debt Management Report as needed

## Audit Information - Long-Term Debt

- Bond Ordinances
- > Debt Instruments with Amortization Schedules
- > Ledger Balances and activity for each Bond Fund
- Bank Reconciliations
- > Claims and Supporting Documentation for payments
- Internal Controls Over Financial Transactions and Reporting





| 2018 AFR Unit Question