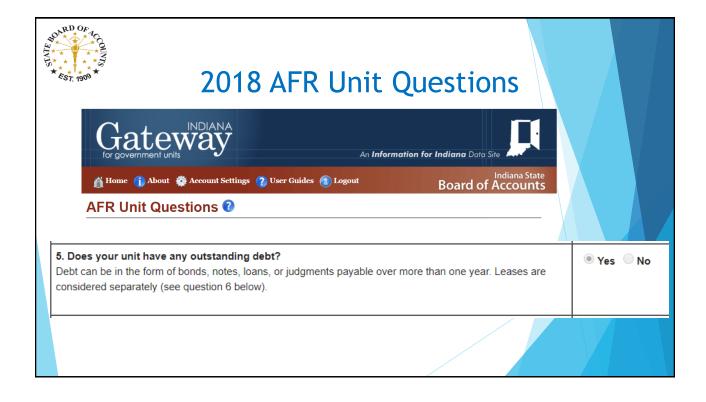

ceipted from and used for specific sources and uses
- G. Fund Accounting

BONRD OF

Separate funds are established, maintained, and reported by the Town. Each fund is used to account for amounts received from and used for specific sources and uses as determined by various regulations. Restrictions on some funds are set by statute while other funds are internally restricted by the Town. The amounts accounted for in a specific fund may only be available for use for certain, legally-restricted purposes. Additionally, some funds are used to account for assets held by the Town in a trustee capacity as an agent of individuals, private organizations, other funds, or other governmental units and, therefore, the funds cannot be used for any expenditures of the unit itself.



























| BOARD<br>BUVIS<br>* EST | 0.4<br>1908 *                             | 2018 AFR Debt Sch                                                                                          | edule                                           |                                       |
|-------------------------|-------------------------------------------|------------------------------------------------------------------------------------------------------------|-------------------------------------------------|---------------------------------------|
| for g                   | ateway                                    | An Information for Indiana Data Site                                                                       |                                                 |