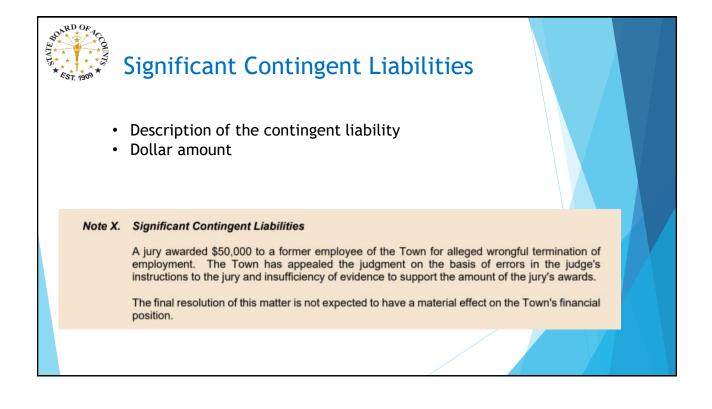

und</li> <li>Dollar Amount</li> <li>Reason for the deficit not included</li> </ul>            |                                                 |
|-------------------------------------------------------------------------------------------------------------------------------------------------------------------------------------------------------------|-------------------------------------------------|
| Note X. Deficit Fund Balances<br>The following funds have deficit fund balances at December 31, 2019:<br>Sanitation Revenue<br>Parks and Recreation<br>Community Development<br>Total deficit fund balances | \$ 6,463<br>9,606<br><u>16,544</u><br>\$ 32,613 |





Notes to the Financial Statements Regulatory Format

Significant Contingent Liabilities
 Significant Commitments
 Subsequent Events















| * EST. 1908 * | Pensions                                                       |            |
|---------------|----------------------------------------------------------------|------------|
| Most<br>Gatev | information is already su<br>way                               | bmitted in |
|               | way will contain addition<br>tions to contribute more<br>osure | -          |

| Pensions 🔞                                                                                                                                                                                                                                                                                                               | Year: 2018                         |         |
|------------------------------------