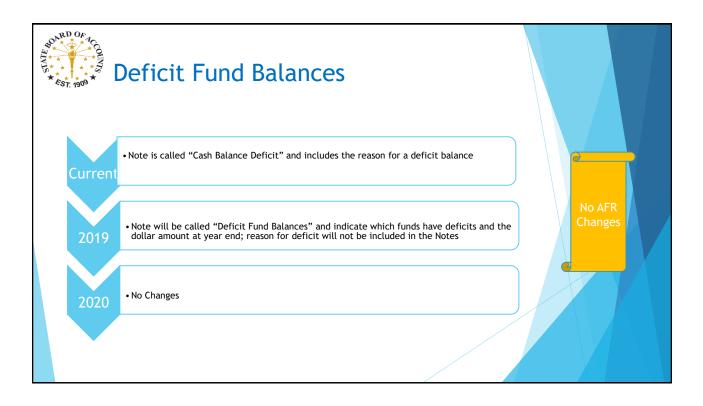

een funds are made.





| <ul> <li>Deficit Fund Balances</li> <li>2019 Version</li> <li>Title Change for the Note</li> <li>Name of the Fund</li> <li>Dollar Amount</li> <li>Reason for the deficit not included</li> </ul>            |                                                 |
|-------------------------------------------------------------------------------------------------------------------------------------------------------------------------------------------------------------|-------------------------------------------------|
| Note X. Deficit Fund Balances<br>The following funds have deficit fund balances at December 31, 2019:<br>Sanitation Revenue<br>Parks and Recreation<br>Community Development<br>Total deficit fund balances | \$ 6,463<br>9,606<br><u>16,544</u><br>\$ 32,613 |





Notes to the Financial Statements Regulatory Format

Significant Contingent Liabilities
 Significant Commitments
 Subsequent Events















| * EST. 1908 * | Pensions                                                       |            |
|---------------|----------------------------------------------------------------|------------|
| Most<br>Gatev | information is already su<br>way                               | bmitted in |
|               | way will contain addition<br>tions to contribute more<br>osure | -          |

| Pensions 🔞