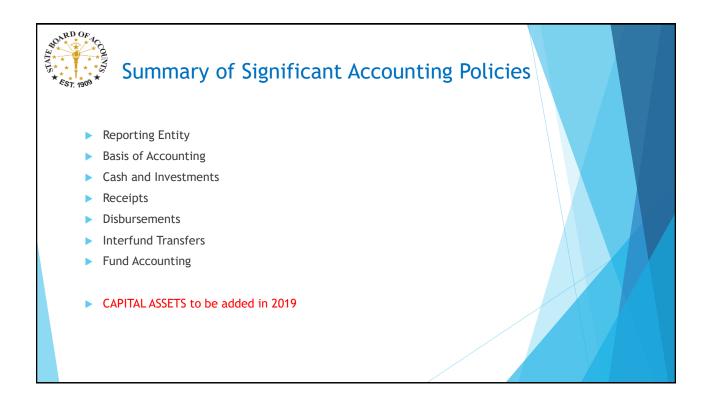

## Summary of Significant Accounting Policies Reporting Entity

- Applicable Laws
- Form of Government
- Services Provided

## Summary of Significant Accounting Policies Basis of Accounting Regulatory Basis Basis of Accounting

The financial statements are reported on a regulatory basis of accounting prescribed by the Indiana State Board of Accounts in accordance with state statute (IC 5-11-1-6), which is a comprehensive basis of accounting other than accounting principles generally accepted in the United States of America. The basis of accounting involves the reporting of only cash and investments and the changes therein resulting from cash inflows (receipts) and cash outflows (disbursements) reported in the period in which they occurred.

## Summary of Significant Accounting Policies Fund Accounting

- Separate funds to account for amounts receipted from and used for specific sources and uses
- G. Fund Accounting

BONRD OF

Separate funds are established, maintained, and reported by the Town. Each fund is used to account for amounts received from and used for specific sources and uses as determined by various regulations. Restrictions on some funds are set by statute while other funds are internally restricted by the Town. The amounts accounted for in a specific fund may only be available for use for certain, legally-restricted purposes. Additionally, some funds are used to account for assets held by the Town in a trustee capacity as an agent of individuals, private organizations, other funds, or other governmental units and, therefore, the funds cannot be used for any expenditures of the unit itself.