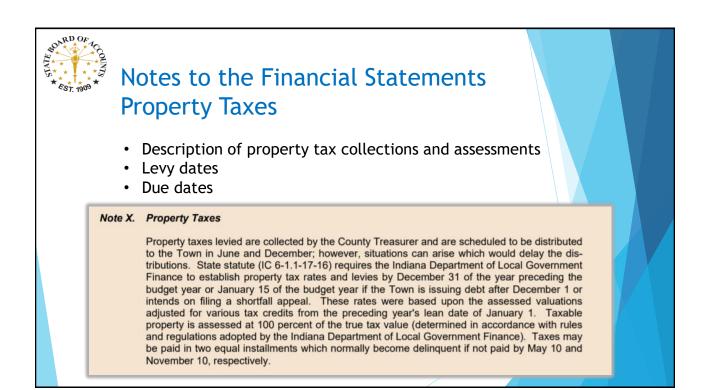

for amounts receipted from and used for specific sources and uses
- G. Fund Accounting

BONRD OF

Separate funds are established, maintained, and reported by the Town. Each fund is used to account for amounts received from and used for specific sources and uses as determined by various regulations. Restrictions on some funds are set by statute while other funds are internally restricted by the Town. The amounts accounted for in a specific fund may only be available for use for certain, legally-restricted purposes. Additionally, some funds are used to account for assets held by the Town in a trustee capacity as an agent of individuals, private organizations, other funds, or other governmental units and, therefore, the funds cannot be used for any expenditures of the unit itself.



























| BOARD<br>BUVIS<br>* EST | 0.4<br>1908 *                             | 2018 AFR Debt Sch                                                                                          | edule                                           |                                       |
|-------------------------|-------------------------------------------|------------------------------------------------------------------------------------------------------------|-------------------------------------------------|---------------------------------------|
| for g                   | ateway                                    | An Information for Indiana Data Site                                                                       |                                                 |