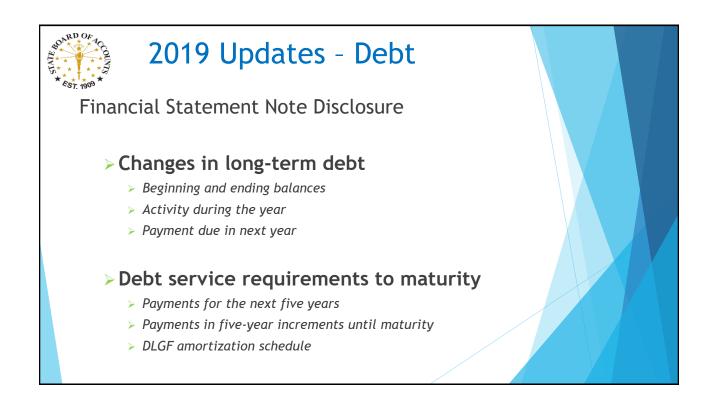

| BOARD<br>BUVIS<br>* EST | 0.4<br>1908 *                             | 2018 AFR Debt Sch                                                                                          | edule                                           |                                       |
|-------------------------|-------------------------------------------|------------------------------------------------------------------------------------------------------------|-------------------------------------------------|---------------------------------------|
| for g                   | ateway                                    | An Information for Indiana Data Site                                                                       |                                                 |                                       |
|                         |                                           |                                                                                                            |                                                 |                                       |
| Delete                  | Debt Class                                | Description or Purpose                                                                                     | Ending Principal Balance<br>as of Dec. 31, 2018 | Principal and Interest<br>Due in 2019 |
| Delete                  | Debt Class<br>Revenue Bonds               | Description or Purpose<br>Econ Redev. Special Revenue Tax Bonds Series 2013A<br>\$2,580,000 at Wynne Farms |                                                 |                                       |
|                         |                                           | Econ Redev. Special Revenue Tax Bonds Series 2013A                                                         | as of Dec. 31, 2018                             | Due in 2019                           |
| ×                       | Revenue Bonds<br>General Obligation Bonds | Econ Redev. Special Revenue Tax Bonds Series 2013A<br>\$2,580,000 at Wynne Farms                           | as of Dec. 31, 2018<br>\$2,010,000.00           | Due in 2019<br>\$187,590.00           |
| ×××                     | Revenue Bonds<br>General Obligation Bonds | Econ Redev. Special Revenue Tax Bonds Series 2013A<br>\$2,580,000 at Wynne Farms                           | as of Dec. 31, 2018<br>\$2,010,000.00           | Due in 2019<br>\$187,590.00           |

## 2019 Gateway Changes

RDOA

|                         | Debt Class | Description or Purpose | Beginning<br>Principal | Additions | Reductions | Ending Principal Balance<br>as of December 31, 201X | • |
|-------------------------|------------|------------------------|------------------------|-----------|------------|-----------------------------------------------------|---|
| Governmental Activities |            |                        |                        |           |            |                                                     |   |
| Other Enterprise        |            |                        |                        |           |            |                                                     |   |
| Other Enterprise        |            |                        |                        |           |            |                                                     |   |
| Other Enterprise        |            |                        |                        |           |            |                                                     |   |