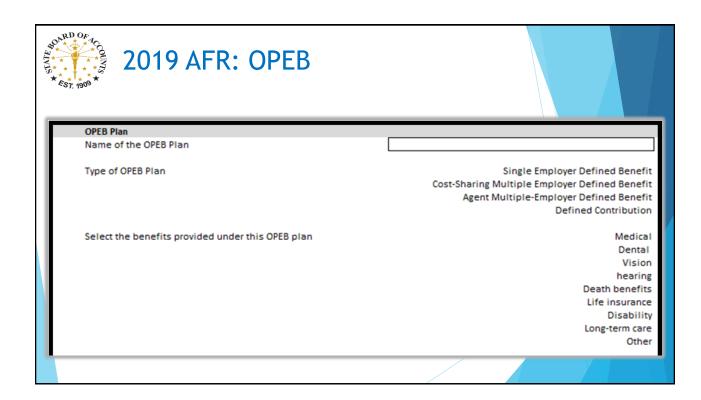

|
| Contributions                 | 9,805<br>Contributions<br>Chapter 21 of the Sample City Code grants the authority to establish and amend the contribution<br>requirements of the City and employees to the STERS Board. The Board establishes rates based<br>on an actuarially determined rate. For the year ended December 31, 2017, the City's average<br>contribution rate was 4.19 percent of covered-employee payroll. Employees are not required to<br>contribute to the plan.                   |



| 2019 AFR: OPEB (conti                                              | inued) |
|--------------------------------------------------------------------|--------|
| Plan Administrator                                                 |        |
| Company Name                                                       |        |
| Street Address                                                     |        |
| City                                                               |        |
| State                                                              |        |
| Zip (e.g. 9999)                                                    |        |
| Contact Person                                                     |        |
| Phone (e.g. 999-999-9999)                                          |