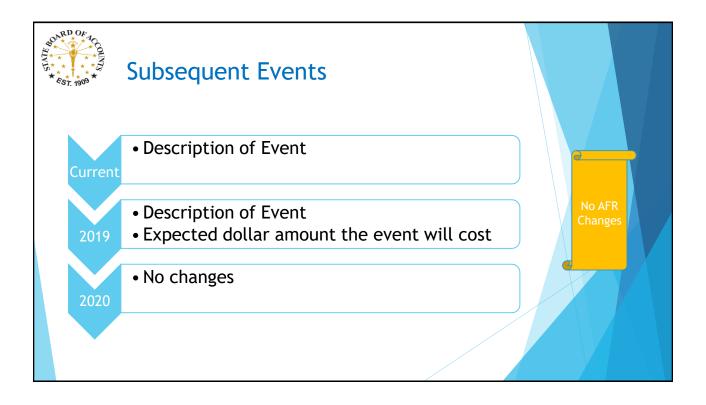

li>Dollar Amount</li> <li>Reason for the deficit not included</li> </ul>            |                                                 |
|-------------------------------------------------------------------------------------------------------------------------------------------------------------------------------------------------------------|-------------------------------------------------|
| Note X. Deficit Fund Balances<br>The following funds have deficit fund balances at December 31, 2019:<br>Sanitation Revenue<br>Parks and Recreation<br>Community Development<br>Total deficit fund balances | \$ 6,463<br>9,606<br><u>16,544</u><br>\$ 32,613 |





Notes to the Financial Statements Regulatory Format

Significant Contingent Liabilities
 Significant Commitments
 Subsequent Events















| * EST. 1908 * | Pensions                                                       |            |
|---------------|----------------------------------------------------------------|------------|
| Most<br>Gatev | information is already su<br>way                               | bmitted in |
|               | way will contain addition<br>tions to contribute more<br>osure | -          |

| Pensions 🔞                                                                                                                                                                                                                                                                                                               | Year: 2018                         |         |
|----------------------------------------------