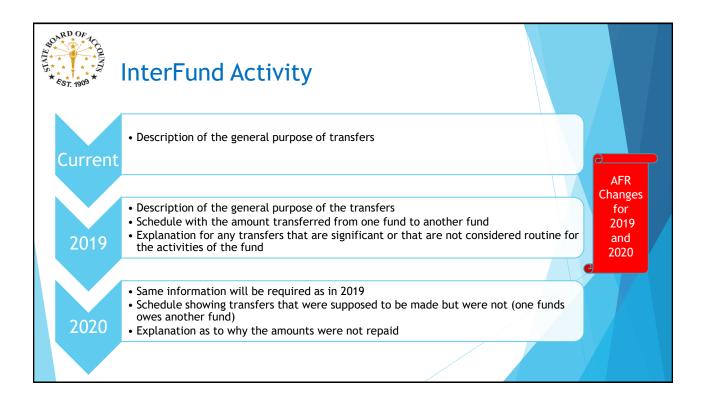

|                                       | \$     | 3,824            | \$ 23,305 |   |  |
|                                         |           |     |              |                                       |        |                  |           |   |  |



• Description of Interfund Loans

RDOF

The balance of 6,145 due from the Water – Depreciation/Imp fund to the general fund resulted from a loan made to establish working capital when the fund was first created; 5,000 of the balance is scheduled to be collected in the subsequent year.

All remaining balances resulted from the time lag between the dates that (1) interfund goods and services are provided or reimbursable disbursements occur, (2) transactions are recorded in the accounting system, and (3) payments between funds are made.





| <ul> <li>Deficit Fund Balances</li> <li>2019 Version</li> <li>Title Change for the Note</li> <li>Name of the Fund</li> <li>Dollar Amount</li> <li>Reason for the deficit not included</li> </ul>            |                                                 |
|-------------------------------------------------------------------------------------------------------------------------------------------------------------------------------------------------------------|-------------------------------------------------|
| Note X. Deficit Fund Balances<br>The following funds have deficit fund balances at December 31, 2019:<br>Sanitation Revenue<br>Parks and Recreation<br>Community Development<br>Total deficit fund balances | \$ 6,463<br>9,606<br><u>16,544</u><br>\$ 32,613 |





Notes to the Fina