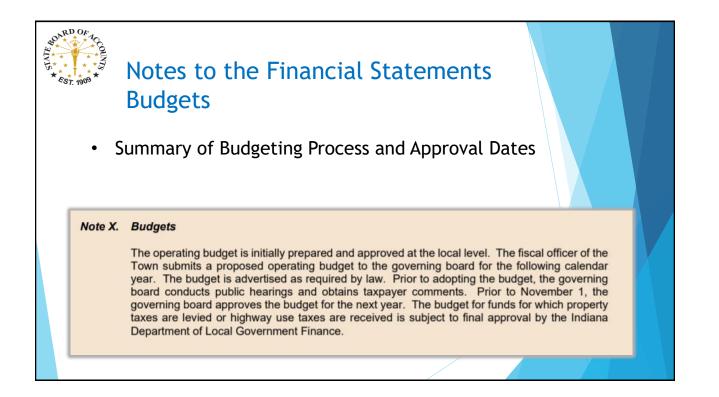

unt for amounts receipted from and used for specific sources and uses
- G. Fund Accounting

BONRD OF

Separate funds are established, maintained, and reported by the Town. Each fund is used to account for amounts received from and used for specific sources and uses as determined by various regulations. Restrictions on some funds are set by statute while other funds are internally restricted by the Town. The amounts accounted for in a specific fund may only be available for use for certain, legally-restricted purposes. Additionally, some funds are used to account for assets held by the Town in a trustee capacity as an agent of individuals, private organizations, other funds, or other governmental units and, therefore, the funds cannot be used for any expenditures of the unit itself.



























| BOARD<br>BUVIS<br>* EST | 0.4<br>1908 *                             | 2018 AFR Debt Sch                                                                                          | edule                                           |                                       |
|-------------------------|-------------------------------------------|------------------------------------------------------------------------------------------------------------|-------------------------------------------------|---------------------------------------|
| for g                   | ateway                                    | An Information for Indiana Data Site                                                                       |                                                 |