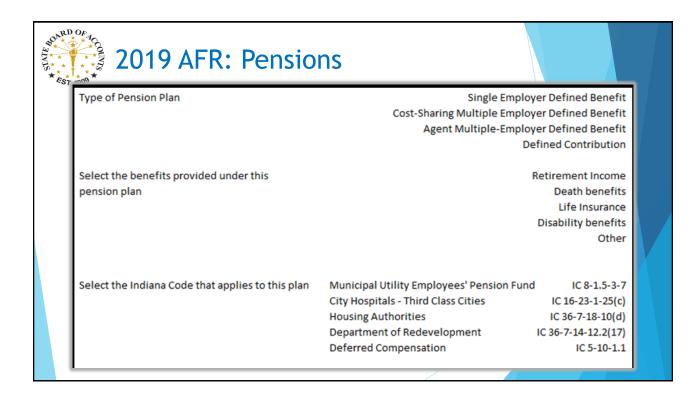

|     |
| This form is not complete                                                                                                                                                                                                                                                                                                                              |     |
| This form is not complete           Save This Form         Return To the Main Menu                                                                                                                                                                                                                                                                     |     |



| ATD. | 2019 AFR: Pensions (continued)                                                                                                                                           |       |               |
|------|--------------------------------------------------------------------------------------------------------------------------------------------------------------------------|-------|---------------|
|      | Does the plan have any terms related to vesting?<br>If yes, list the terms that must be met to vest                                                                      | Yes   | No            |
|      | Does the plan have any terms related to<br>forfeitures (i.e. benefits payable to a plan member<br>must be forfeited in the event the member is<br>convicted of a crime)? | Yes